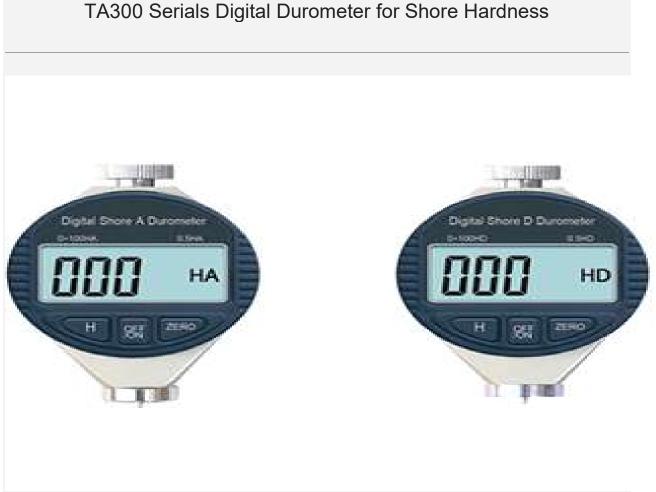

## **Product Description**

TA300 Serials Digital Durometer for Shore Hardness

| Order No. | Range   | Resolution | Contact point   |
|-----------|---------|------------|-----------------|
| TA300A    | 0-100HA | 0.5HA      | 0.79mm diameter |
| TA300D    | 0-100HD | 0.5HD      | SR0.1mm         |
| TA300C    | 0-100HC | 0.5HC      | SR2.5mm         |